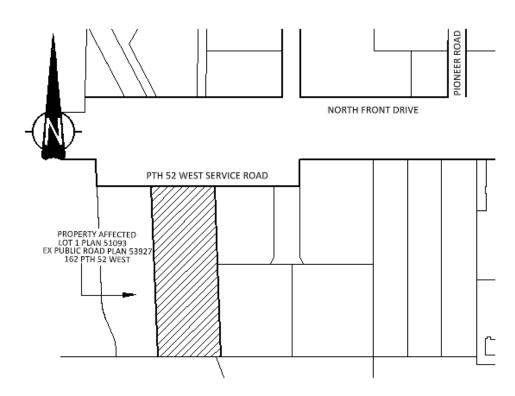

## Conditional Use CU-2024-05 Lot 1 Plan 51093 Exc Public Road Plan 53927 162 PTH 52 West

#### **Owner/Applicant**

The owner of the property is 1023 Manitoba Co-op Ltd.

The applicant for the conditional use is Signex Manufacturing Inc.